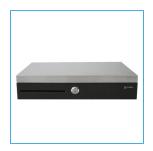

## CDF20/CDF20SS

The 3nstar CDF20 Flip Lid Cash Drawer is a heavy-duty cash drawer designed for commercial use. It offers seamless connectivity options to integrate with a point of sale (POS) system or connect directly to a receipt printer.

The CDF20 features a flip lid design that serves as a spacesaving solution while providing quick access to the cash tray.

The cash drawer is equipped with a front slot specifically designed for accommodating large bills or documents, allowing easy organization and accessibility. It is constructed with durable materials to ensure longevity and withstand the demands of continuous use in high-volume environments.