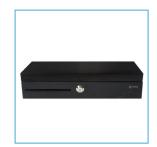

## CDF20/CDF20SS

The 3nstar CDF20 Flip Lid Cash Drawer is a heavy-duty cash drawer designed for commercial use. It offers seamless connectivity options to integrate with a point of sale (POS) system or connect directly to a receipt printer.

The CDF20 features a flip lid design that serves as a spacesaving solution while providing quick access to the cash tray.

The cash drawer is equipped with a front slot specifically designed for accommodating large bills or documents, allowing easy organization and accessibility. It is constructed with durable materials to ensure longevity and withstand the demands of continuous use in high-volume environments.