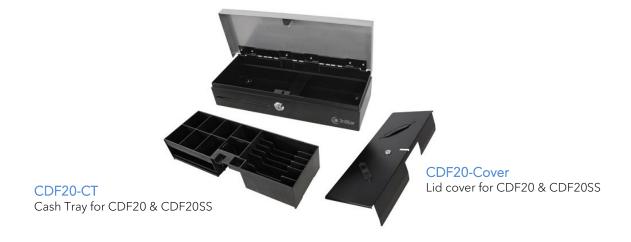

|
| Operations       |                                                                                     |
| Drawer Lock      | 3-Position lock/4-Functions: locked open/closed, manual open, electronically driven |
| Interface        | RJ11                                                                                |
| Lifecycle        | MTBF 1,000,000 times +                                                              |
| Packing          |                                                                                     |
| Carton Size      | 505mm x 220mm x 158mm                                                               |
| Gross Weight(kg) | 5.1 Kg.                                                                             |

## Accessories: