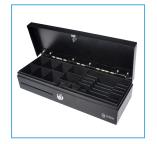

The CDF20 features a flip lid design that serves as a spacesaving solution while providing quick access to the cash tray.

The cash drawer is equipped with a front slot specifically designed for accommodating large bills or documents, allowing easy organization and accessibility. It is constructed with durable materials to ensure longevity and withstand the demands of continuous use in high-volume environments.

## Features:

- Thick gauge cold rolled steel & SECC withstands years of use.
- 3 lock positions: locked open/closed, manual open, electronically driven.
- Removable Cash Tray.

- 6 bill slots & 8-coin slots.
- 1 Media slots for storage of large bills, checks and coupons.
- No roller design, high quality hinge for smooth operation